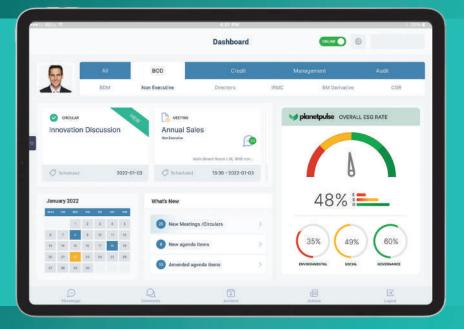

### Intergration to **BoardPAC** Dashboard

PlanetPulse is integrated into the BoardPAC dashboard, providing instant visibility of ESG performance to the Board of Directors, with drill-down capability for detailed insights.