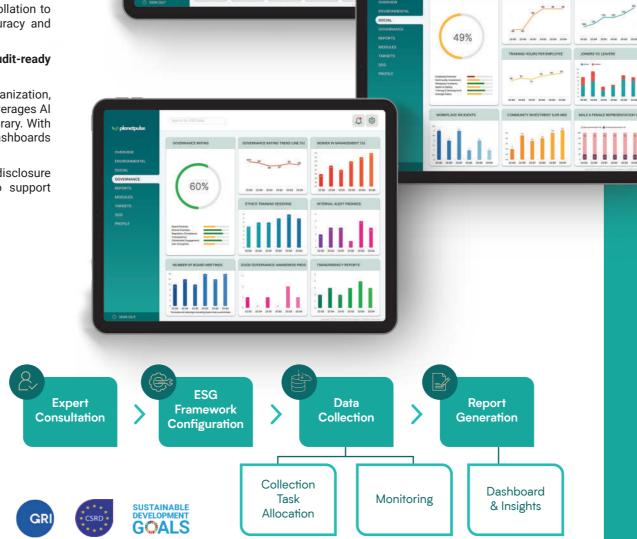

## **Intelligent Data Collection**

PlanetPulse enables you to break free from complex excel-based data collation to streamline ESG data collection, analysis, and reporting to ensure accuracy and transparency at every stage through a consultative approach.

#### Fully automate and customize your data flows for seamless, audit-ready compliance – all with the power of Al!

It begins with gathering relevant data from multiple sources within the organization, including internal systems, supply chains, and operations. Planet Pulse leverages AI to centralize and map your raw ESG data into a smart, organized Data Library. With this streamlined storage, create self-service ESG reports and dynamic dashboards that guarantee precision.

The findings are compiled into structured reports that meet global ESG disclosure standards, simplifying compliance while offering valuable insights to support sustainability goals.